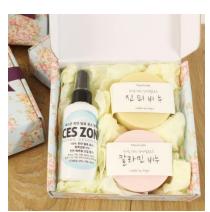

# Gift Set / Return Gift Set

## Enzyme Soap + Natural Deodorant Set

\* Other products sets and packaging are available. (contact us for bulk orders.)

Soap Set (one piece) 5,000 KRW

Soap Set (two pieces) 10,000 KRW

Soap Set (three pieces) 14,500 KRW

Soap Set (four pieces) 19,000 KRW

Soap Set (two pieces) + Deodorant 14,000 KRW

Soap Set (three pieces) + Deodorant(two pieces) 22,000 KRW