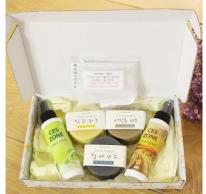

# Gift Set / Return Gift Set

## Enzyme Soap + Natural Deodorant Set

\* Other products sets and packaging are available. (contact us for bulk orders.)

Soap Set (one piece) 5,000 KRW

Soap Set (two pieces) 10,000 KRW

Soap Set (three pieces) 14,500 KRW

Soap Set (four pieces) 19,000 KRW

Soap Set (two pieces) + Deodorant 14,000 KRW

Soap Set (three pieces) + Deodorant(two pieces) 22,000 KRW