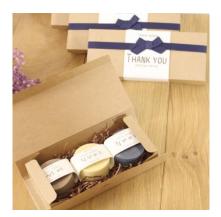

# Gift Set / Return Gift Set

## Enzyme Soap + Natural Deodorant Set

\* Other products sets and packaging are available. (contact us for bulk orders.)

Soap Set (one piece) 5,000 KRW

Soap Set (two pieces) 10,000 KRW

Soap Set (three pieces) 14,500 KRW

Soap Set (four pieces) 19,000 KRW

Soap Set (two pieces) + Deodorant 14,000 KRW

Soap Set (three pieces) + Deodorant(two pieces) 22,000 KRW