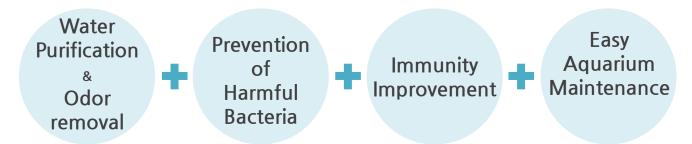

# This chemical-free natural fermented enzyme helps with healthy and easy aquarium maintenance.

CES aquarium natural fermented enzyme EM improves water purity, reduces odor, restores water clarity and overall quality, and changes water quality conditions. Its ability to retard the growth of harmful bacteria creates a better environment for aquarium fish to improve their immunity. In addition, it doesn't need frequent water change, leading to easy maintenance of the aquarium.