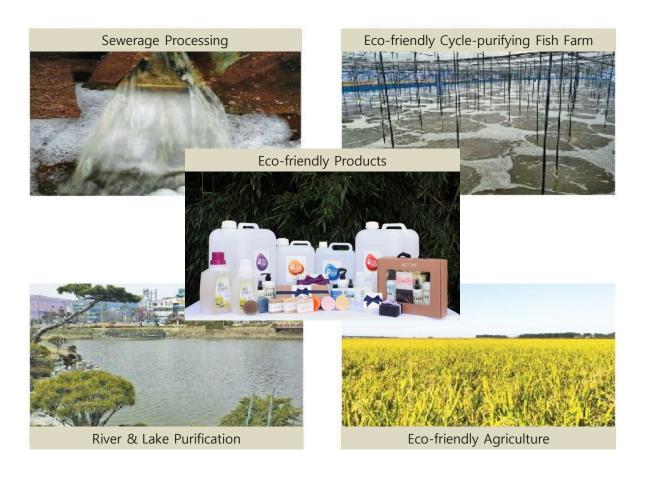

Especially, by operating a variety of projects on eco-friendly sewerage processing (improvement of water quality, sludge and odor reduction); purification of rivers and lakes, and fish farms; agriculture and stockbreeding; soil improvement; eco-friendly products (home EM, natural soap, natural deodorant, water purifier for aquariums), we promise to take a vanguard role in restoration of the environment